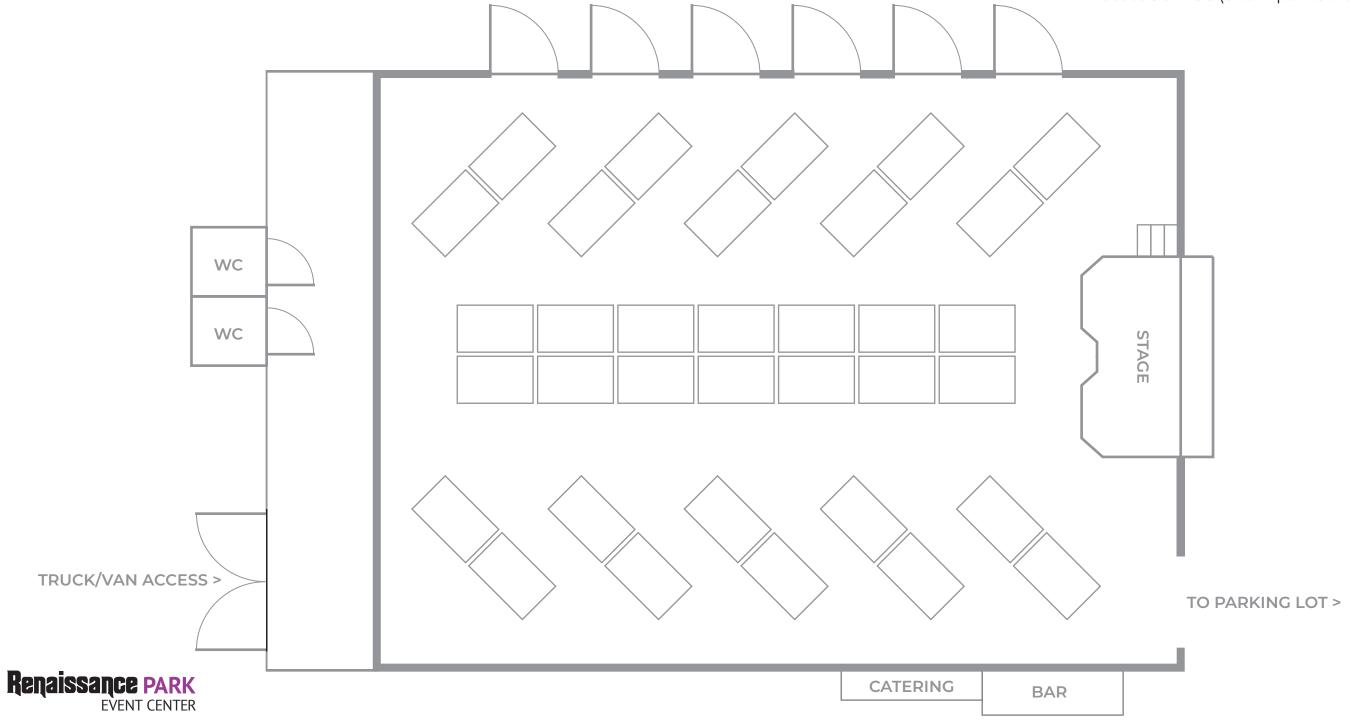

#### Grand Feast 1

no buffet 34 single sided tables seats 90 - 136 (3 to 4 per table)