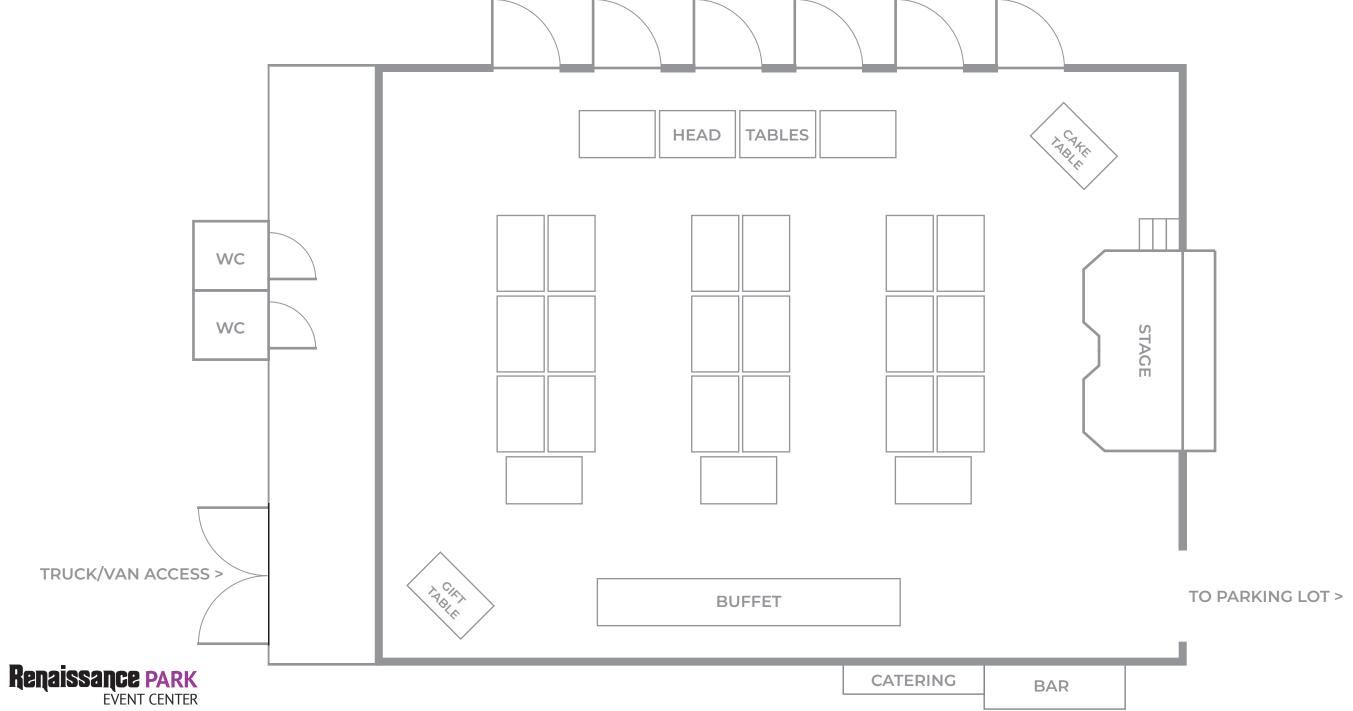

#### **Reception 4**

buffet, cake table, gift table, large head table 24 single sided tables seats 72 - 96 (3 to 4 per table)

ABIN CIRA WC TABLES WC STAGE HEAD TRUCK/VAN ACCESS > A CALL TO PARKING LOT > BUFFET Renaissance PARK EVENT CENTER CATERING BAR