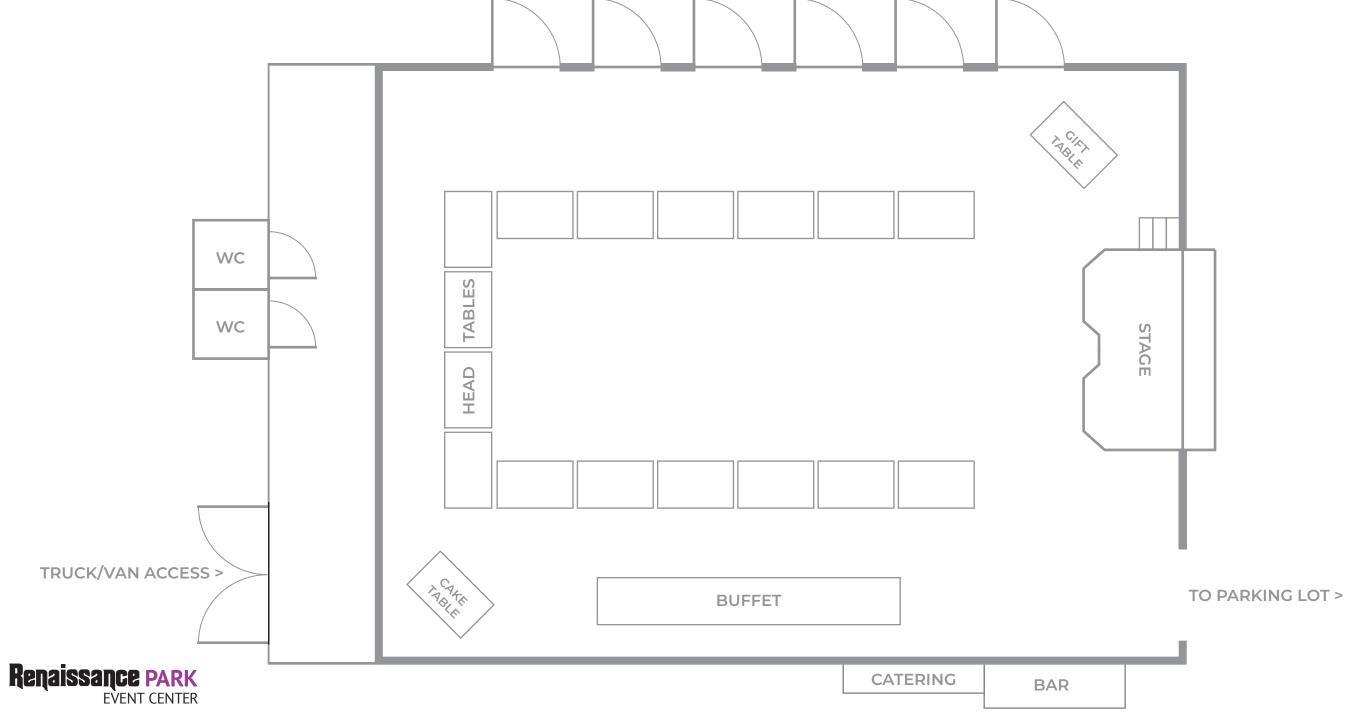

#### **Reception 3**

buffet, cake table, gift table, large head table 16 single sided tables seats 48 - 64 (3 to 4 per table)