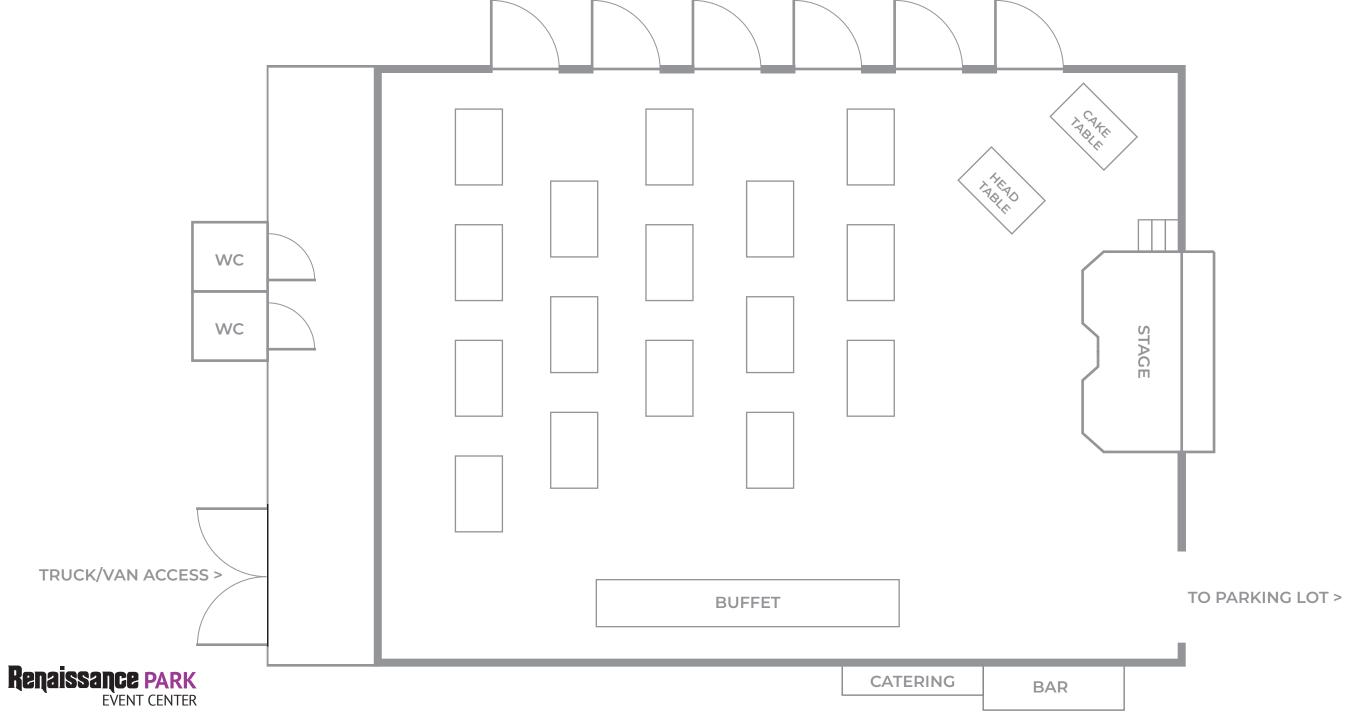

#### **Reception 1**

buffet, cake table behind head table 17 single sided tables

seats 51 - 68 (3 to 4 per table)