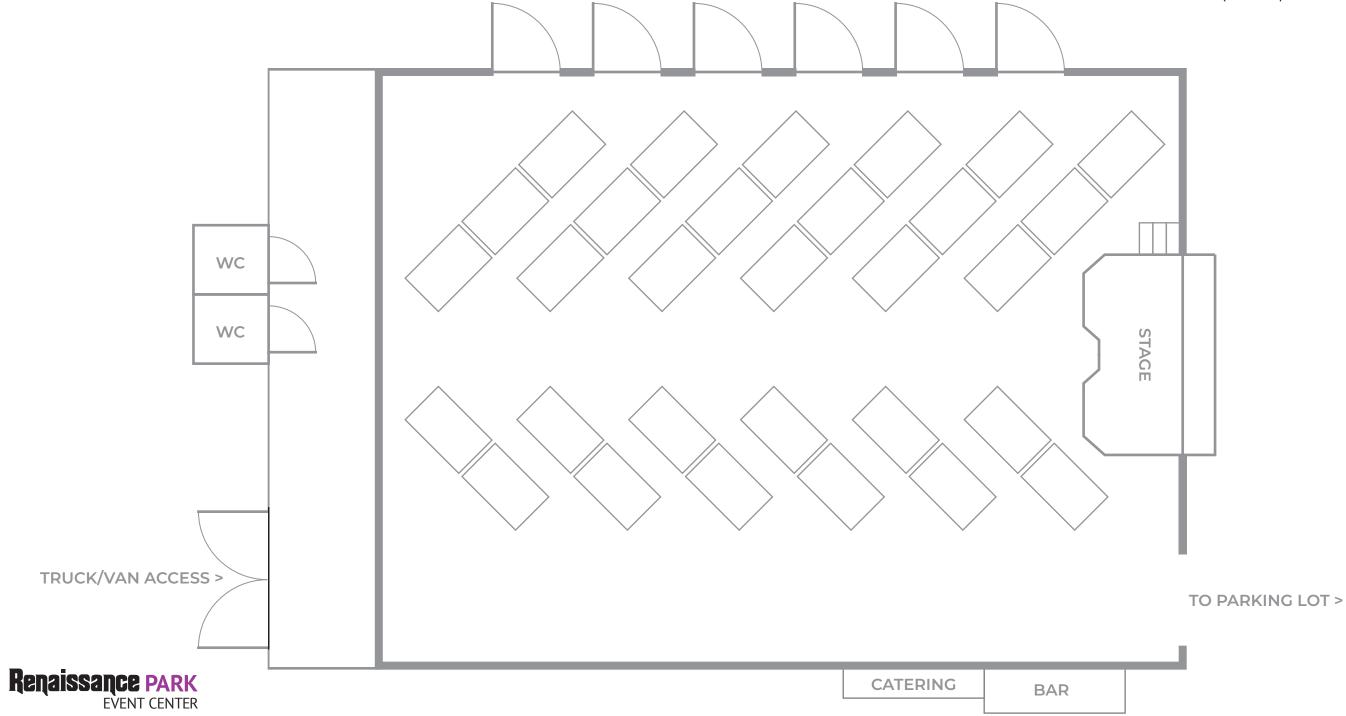

#### Grand Feast 1

no buffet 34 single sided tables seats 90 - 136 (3 to 4 per table)